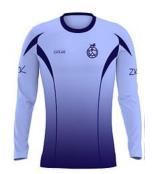

## Our team colours

Sky blue and navy shirt, shorts and socks. Please try to avoid a 'kit clash'. If you suspect one please flag with the WFC Manager in advance.

## **Questions?**

Please don't hesitate to ask any of the Woodside family who will likely be wearing training kit similar to this...