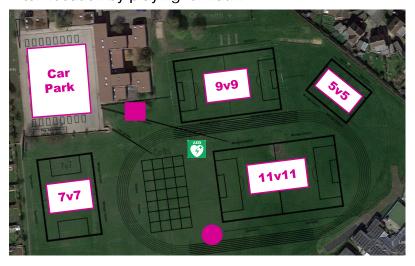

#### On arrival

Our home ground is located at a school, please be mindful of this. Upon arrival turn right (when facing the school), car parking is at the rear.

### Toilets and changing facilities

Regrettably toilets and changing rooms are currently closed in accordance with government guidelines. Temporary toilet facilities are in place, please see the map below.

# Address:

Brooklands Middle School Brooklands Drive Leighton Buzzard Bedfordshire, LU7 3PF

- Refreshments are here
- Defibrillator location
- Temporary toilet

Thank you for your support,

enjoy the game.

## Pitch location by playing format...